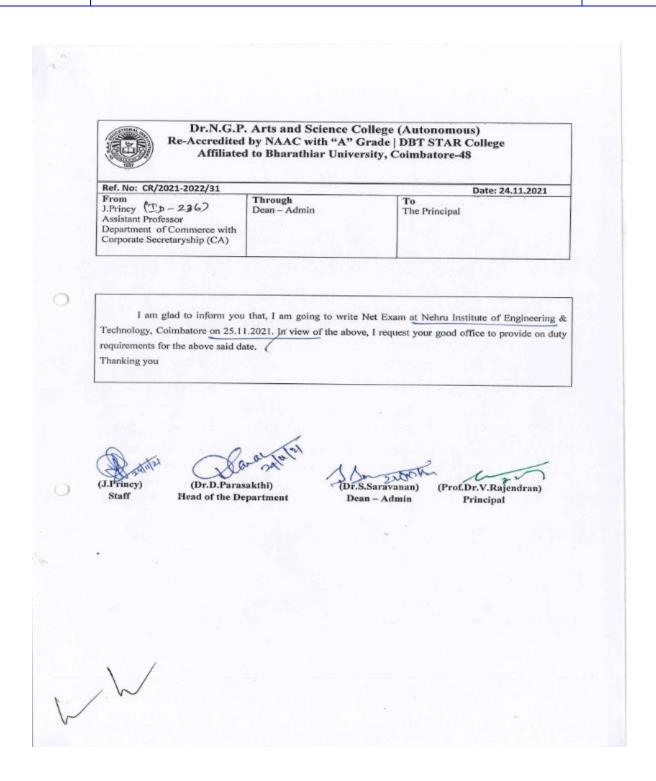

| er for more than 15 minutes.)  4th City  EGARDING COVID-19" as given the signed on the day of the Examination |





(An Autonomous Institution, Affiliated to Bharathiar University, Coimbatore)

Approved by Government of Tamil Nadu and Accredited by NAAC with 'A' Grade (2nd Cycle)

Dr. N.G.P. – Kalapatti Road, Coimbatore-641048, Tamil Nadu, India

Web: www.drngpasc.ac.in |Email: info@drngpasc.ac.in | Phone: +91-422-2369100

Criterion VI Metric 6.3.1

**NAAC** 

3rd Cycle





NAAC 3<sup>rd</sup> Cycle

(An Autonomous Institution, Affiliated to Bharathiar University, Coimbatore)

Approved by Government of Tamil Nadu and Accredited by NAAC with 'A' Grade (2nd Cycle)

Dr. N.G.P. – Kalapatti Road, Coimbatore-641048, Tamil Nadu, India

Web: www.drngpasc.ac.in |Email: info@drngpasc.ac.in | Phone: +91-422-2369100





(An Autonomous Institution, Affiliated to Bharathiar University, Coimbatore)

Approved by Government of Tamil Nadu and Accredited by NAAC with 'A' Grade (2nd Cycle)

Dr. N.G.P. – Kalapatti Road, Coimbatore-641048, Tamil Nadu, India

Web: www.drngpasc.ac.in |Email: info@drngpasc.ac.in | Phone: +91-422-2369100

Criterion VI Metric 6.3.1

**NAAC** 

3rd Cycle





atore)
de (2<sup>nd</sup> Cycle)

Criterion VI Metric 6.3.1

**NAAC** 

3<sup>rd</sup> Cyc