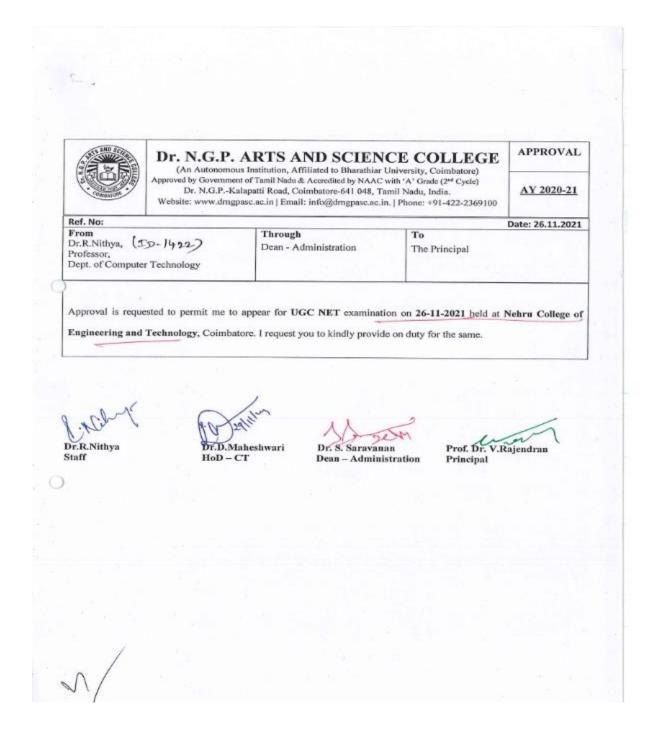

|  |  |



**Ľ** e)

(An Autonomous Institution, Affiliated to Bharathiar University, Coimbatore)

Approved by Government of Tamil Nadu and Accredited by NAAC with 'A' Grade (2<sup>nd</sup> Cycle)

Dr. N.G.P. – Kalapatti Road, Coimbatore-641048, Tamil Nadu, India

Web: www.drngpasc.ac.in |Email: info@drngpasc.ac.in | Phone: +91-422-2369100

Criterion VI Metric 6.3.1

**NAAC** 

3rd Cycle





NAAC 3<sup>rd</sup> Cycle

(An Autonomous Institution, Affiliated to Bharathiar University, Coimbatore)

Approved by Government of Tamil Nadu and Accredited by NAAC with 'A' Grade (2nd Cycle)

Dr. N.G.P. – Kalapatti Road, Coimbatore-641048, Tamil Nadu, India

Web: www.drngpasc.ac.in |Email: info@drngpasc.ac.in | Phone: +91-422-2369100

| Roll Number:                                                                                                                                                                                                                                                                                                                                      | TN020037