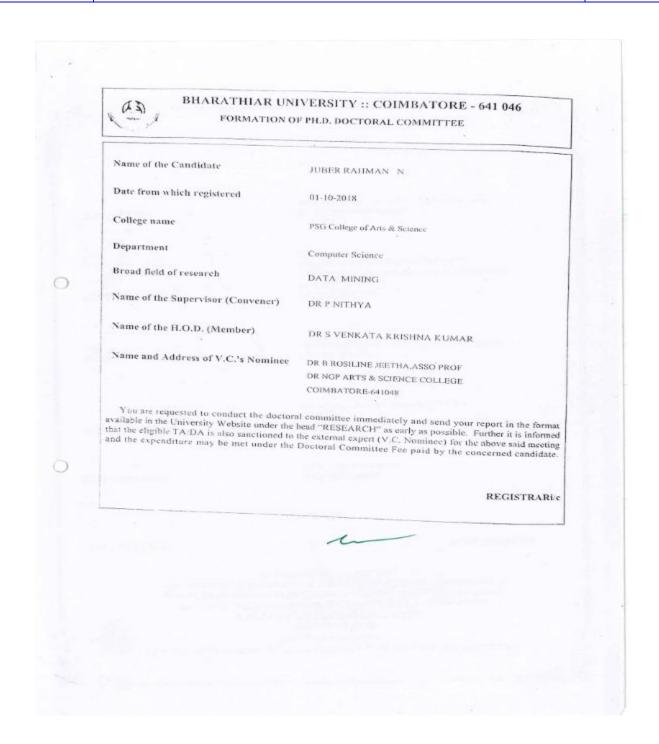

in | Phone: +91-422-2369101

AY- 2021-22

Date: 11.10.2021 Ref. No: CS/2021-22/01 To Through From The Principal Dean - Administration Dr. B. Rosiline Jeetha Professor and Head Department of Computer Science

 Approval is requested to avail On Duty to act as Doctoral Committee member at PSG College of Arts and Science on 12.10.2021.

Encl.: i) DC order ii) Invitation Mail Copy

(Dr. B. Rosiline Jeetha) HoD

Dean - Administration

(Prof. Dr. V. Rajendran) Principal





NAAC
3rd Cycle

(An Autonomous Institution, Affiliated to Bharathiar University, Coimbatore)

Approved by Government of Tamil Nadu and Accredited by NAAC with 'A' Grade (2nd Cycle)

Dr. N.G.P. – Kalapatti Road, Coimbatore-641048, Tamil Nadu, India

Web: www.drngpasc.ac.in |Email: info@drngpasc.ac.in | Phone: +91-422-2369100







le)

(An Autonomous Institution, Affiliated to Bharathiar University, Coimbatore)

Approved by Government of Tamil Nadu and Accredited by NAAC with 'A' Grade (2nd Cycle)

Dr. N.G.P. – Kalapatti Road, Coimbatore-641048, Tamil Nadu, India

Web: www.drngpasc.ac.in |Email: info@drngpasc.ac.in | Phone: +91-422-2369100

Criterion VI Metric 6.3.1

**NAAC** 

3<sup>rd</sup> Cycle

Dr. N.G.P. Arts and Science College Mail - DC Meeting - reg 10/11/21, 8:42 AM Dr Rosiline Jeetha B <drosilinejeetha@drngpasc.ac.in> DC Meeting - reg hodcomputersciencenmaua bvoc <hodcomputersciencenmaua@psgcas.ac.in>To: drosilinejeetha@dmgpasc.ac.in Sat, Oct 9, 2021 at 8:17 PM Dear Mam,
This is to inform you that you have been appointed as the External expert by Bharathiar University for the Doctoral
committee meet