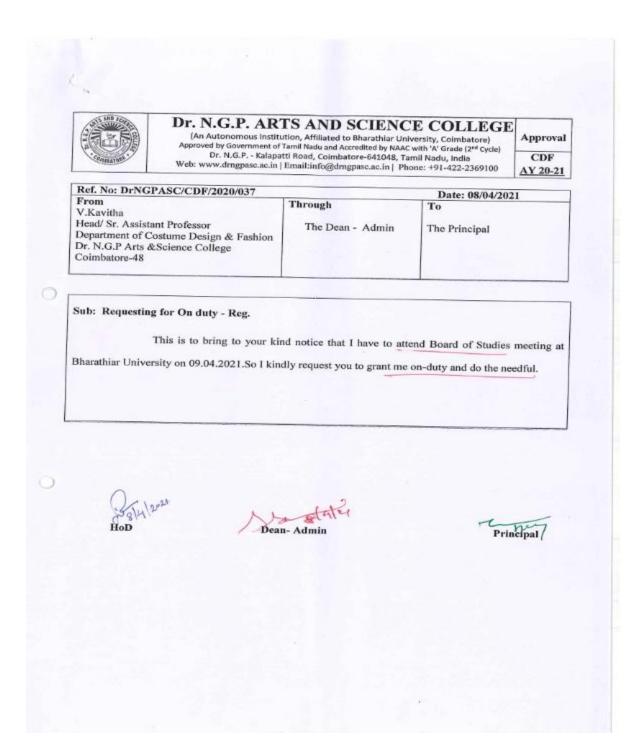

Controller of Examination, Bharathiar University, Coimbatore.
- 4. The Research Coordinator, Bharathiar University, Coimbatore.
- 5. The Principal, Nirmala College for Women, Coimbatore.
- 6. The Principal, Dr. N.G. P. Arts and Science College, Coimbatore.

Signature of the Principal
Principal
Nirmala College for Women
(Autonomous)
Coimbatore - 641 018.

Signature of the Supervisor

DEPARTMENT OF MATHEMATICS NIRMALA COLLEGE COIMBATORE - 18.





(An Autonomous Institution, Affiliated to Bharathiar University, Coimbatore)

Approved by Government of Tamil Nadu and Accredited by NAAC with 'A' Grade (2<sup>nd</sup> Cycle)

Dr. N.G.P. – Kalapatti Road, Coimbatore-641048, Tamil Nadu, India

Web: www.drngpasc.ac.in |Email: info@drngpasc.ac.in | Phone: +91-422-2369100

NAAC 3<sup>rd</sup> Cycle





(An Autonomous Institution, Affiliated to Bharathiar University, Coimbatore)

Approved by Government of Tamil Nadu and Accredited by NAAC with 'A' Grade (2<sup>nd</sup> Cycle)

Dr. N.G.P. – Kalapatti Road, Coimbatore-641048, Tamil Nadu, India

Web: www.drngpasc.ac.in |Email: info@drngpasc.ac.in | Phone: +91-422-2369100

NAAC 3<sup>rd</sup> Cycle

Criterion VI Metric 6.3.1



### பாரதியார் பல்கலைக்கழகம் BHARATHIAR UNIVERSITY COIMBATORE – 641 046, TAMILNADU, INDIA.

State University | Re-Accredited with "A" Grade by NAAC | Ranked 13th among Indian Universities by MHRD-NIRF

Ref.No.BU/S2/S3/S4/BOS-Meeting/2021/

Date: 22.03.2021

From

To

REGISTRAR i/c

The Member/Ex-officio member of BoS in Costume Design & Fashion (UG)

Mrs.KAVITHA V

Asst.Prof. of Costume Design & Fashion Dr.NGP Arts