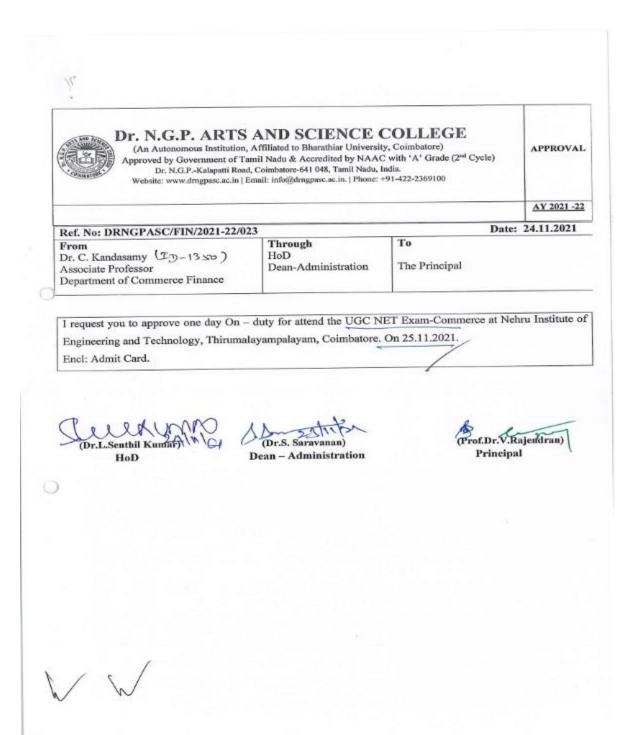

the cont | AMANAICKENPALAYAM is pertaining to COVID-19 illps://ugenet.nts.nic.in.ani ie blank):  ans being at less than one der mandatory quarantine ntre.  3rd City  ight to demy entry to its premi ind "ADVISORY for CANCIDA"  to be affixed. Candidate's Signate the | pandemic. I have read information d www.nta.ac.in  a meter for more than 15 minutes.)  3.  4th City  acc.  KTES REGARDING COVID-19" as given or presence of the insignator only) |





(An Autonomous Institution, Affiliated to Bharathiar University, Coimbatore)

Approved by Government of Tamil Nadu and Accredited by NAAC with 'A' Grade (2<sup>nd</sup> Cycle)

Dr. N.G.P. – Kalapatti Road, Coimbatore-641048, Tamil Nadu, India

Web: www.drngpasc.ac.in |Email: info@drngpasc.ac.in | Phone: +91-422-2369100

NAAC 3<sup>rd</sup> Cycle





NAAC 3<sup>rd</sup> Cycle

(An Autonomous Institution, Affiliated to Bharathiar University, Coimbatore)

Approved by Government of Tamil Nadu and Accredited by NAAC with 'A' Grade (2nd Cycle)

Dr. N.G.P. – Kalapatti Road, Coimbatore-641048, Tamil Nadu, India

Web: www.drngpasc.ac.in |Email: info@drngpasc.ac.in | Phone: +91-422-2369100

| Roll Rumber: