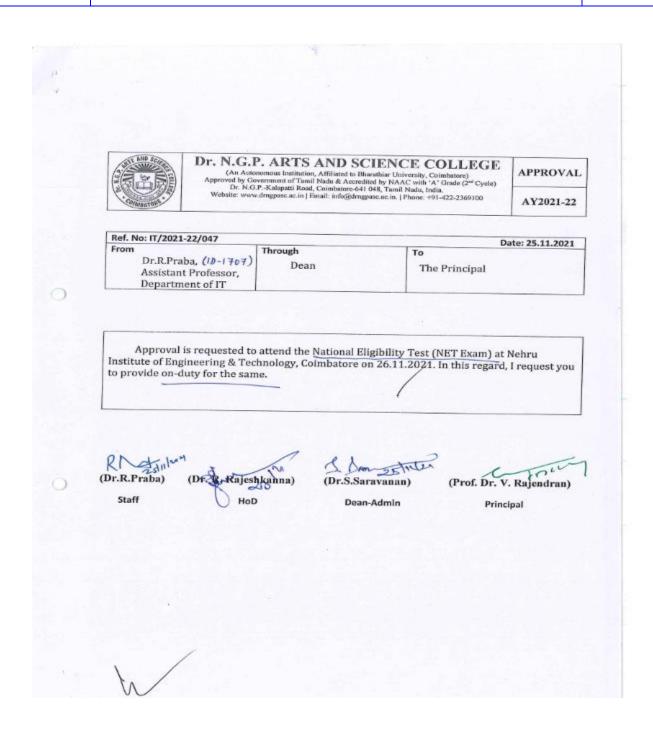

ity  therefore the centre reserves the ANDIDATES' as given on Page-2 | TAKING) EEDAMAN fia pertainin type://ugene type blank):  Beans being a nder manda entre.  3rd Cit right to deny and "ADVISC | GALAM POST, NE g to COVID-19 pan et.nta.nic.in and ww at less than one me atory quarantine.  y entry to its premises. DRY for CANDIDATES | EDAMANGALAM, TIRUVARI<br>demic. I have read Information<br>w. nte. ac. in<br>ter for more than 15 minutes.) |





(An Autonomous Institution, Affiliated to Bharathiar University, Coimbatore)

Approved by Government of Tamil Nadu and Accredited by NAAC with 'A' Grade (2<sup>nd</sup> Cycle)

Dr. N.G.P. – Kalapatti Road, Coimbatore-641048, Tamil Nadu, India

Web: www.drngpasc.ac.in |Email: info@drngpasc.ac.in | Phone: +91-422-2369100

NAAC 3<sup>rd</sup> Cycle





NAAC 3<sup>rd</sup> Cycle

(An Autonomous Institution, Affiliated to Bharathiar University, Coimbatore)

Approved by Government of Tamil Nadu and Accredited by NAAC with 'A' Grade (2nd Cycle)

Dr. N.G.P. – Kalapatti Road, Coimbatore-641048, Tamil Nadu, India

Web: www.drngpasc.ac.in |Email: info@drngpasc.ac.in | Phone: +91-422-2369100

| Government of India                                                                                                                         | tion UGC                                                                                                                                   | <ul> <li>NET December 2020 and Ju<br/>Admit Card-Provisiona</li> </ul>