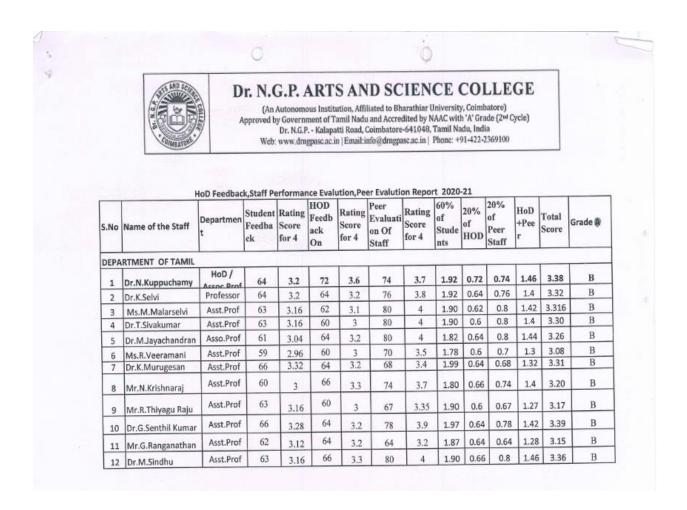

# **AY 2020-21: Annual Performance Appraisal**

1. Annual Performance Evaluation Report 2020-21:

NAAC 3<sup>rd</sup> Cycle

(An Autonomous Institution, Affiliated to Bharathiar University, Coimbatore)

Approved by Government of Tamil Nadu and Accredited by NAAC with 'A' Grade (2nd Cycle)

Dr. N.G.P. – Kalapatti Road, Coimbatore-641048, Tamil Nadu, India

Web: www.drngpasc.ac.in |Email: info@drngpasc.ac.in | Phone: +91-422-2369100

| 200  |                        |                   | 0  |      |    |     |    | U.  |      |      |      |       |        |     |
|------|------------------------|-------------------|----|------|----|-----|----|-----|------|------|------|-------|--------|-----|
| 13   | Mr.B.Vignesh           | Asst.Prof         | 66 | 3.28 | 60 | 3   | 80 | 4   | 1.97 | 0.6  | 0.8  | 1.4   | 3.37   | - 1 |
| 14   | Ms.G.Kalaivani         | Asst.Prof         | 58 | 2.88 | 60 | 3   | 70 | 3.5 | 1.73 | 0.6  | 0.7  | 1.3   | 3.03   | I   |
| DEP  | ARTMENT OF ENGLISH     |                   |    |      |    |     |    |     | 1    | 0.0  | 0.7  | 4.0   | 3.03   | _   |
| 1    | Dr.R.Vithya Prabha     | HOD/<br>Professor | 70 | 3.48 | 70 | 3.5 | 70 | 3.5 | 2.09 | 0.7  | 0.7  | 1.4   | 3.49   | -   |
| 2    | Mrs.Sarah Vimala Kuria | Asst.Prof(SG)     | 68 | 3.4  | 72 | 3.6 | 76 | 3.8 | 2.04 | 0.72 | 0.76 | 1.48  | 3.52   | 1   |
| 3    | Ms.K.Nagalakshmi       | Asst.Prof         | 66 | 3.32 | 78 | 3.9 | 72 | 3.6 | 1.99 | 0.78 | 0.72 | 1.5   | 3.49   | -   |
| 4    | Dr.S.Sudha             | Asst.Prof         | 68 | 3.4  | 78 | 3.9 | 76 | 3.8 | 2.04 | 0.78 | 0.76 | 1.54  | 3.58   | -   |
| 5    | Ms.S.Nithya Devi       | Asst.Prof         | 62 | 3.08 | 78 | 3.9 | 74 | 3.7 | 1.85 | 0.78 | 0.74 | 1.52  | 3.37   | 1   |
| 6    | Mrs.M.Kavitha          | Asso.Prof         | 62 | 3.08 | 78 | 3.9 | 64 | 3.2 | 1.85 | 0.78 | 0.64 | 1.42  | 3.27   | 1   |
| 7    | Mrs.C.M.Kanchana       | Asso.Prof         | 63 | 3.16 | 76 | 3.8 | 68 | 3.4 | 1.90 | 0.76 | 0.68 | 1.44  | 3.34   | i   |
| 8    | Dr.K.Sankar            | Asso.Prof         | 66 | 3.28 | 78 | 3.9 | 72 | 3,6 | 1.97 | 0.78 | 0.72 | 1.5   | 3.47   | -   |
| 9    | Dr.M.Marimuthu         | Asso.Prof         | 68 | 3.4  | 76 | 3.8 | 56 | 2.8 | 2.04 | 0.76 | 0.56 | 1.32  | 3.36   | 1   |
| DEP. | ARTMENT OF MATHEM      | ATICS             |    |      |    |     |    |     | 1    |      | 0.00 | TIDE. | 5.50   | ,   |
| 1    | Dr.R.Sowrirajan        | HoD/Asst.Pr<br>of | 62 | 3.08 | 70 | 3.5 | 68 | 3.4 | 1.85 | 0.7  | 0.68 | 1.38  | 3.23   | 1   |
| 2    | Dr.S.Eswaramoorthi     | Asst.Prof         | 62 | 3.12 | 70 | 3.5 | 66 | 3.3 | 1.87 | 0.7  | 0.66 | 1.36  | 3.23   | I   |
| 3    | Mrs.M.Lavanya          | Asst.Prof         | 58 | 2.92 | 62 | 3.1 | 72 | 3.6 | 1.75 | 0.62 | 0.72 | 1.34  | 3.09   | I   |
| 4    | Dr.S.Mathan Kumar      | Asst.Prof         | 67 | 3.36 | 64 | 3.2 | 74 | 3.7 | 2.02 | 0.64 | 0.74 | 1.38  | 3.40   | I   |
| 5    | Dr.M.Sangeetha         | Asst.Prof         | 62 | 3.08 | 60 | 3   | 68 | 3.4 | 1.85 | 0.6  | 0.68 | 1.28  | 3.13   | I   |
| 6    | Mrs.S.Kannaki          | Asst.Prof         | 66 | 3.28 | 52 | 2.6 | 48 | 2.4 | 1.97 | 0.52 | 0.48 | 1     | 2.97   | (   |
| 7    | Dr.V.Divya             | Asst.Prof         | 63 | 3.16 | 66 | 3.3 | 72 | 3.6 | 1.90 | 0.66 | 0.72 | 1.38  | 3.28   | ì   |
| 8    | Dr.P.Umamaheswari      | Asst.Prof         | 62 | 3.08 | 64 | 3.2 | 58 | 2.9 | 1.85 | 0.64 | 0.58 | 1.22  | 3.07   | I   |
| 9    | Ms.R.Reena Rani        | Asso.Prof         | 64 | 3.2  | 60 | 3   | 72 | 3.6 | 1.92 | 0.6  | 0.72 | 1.32  | 3.24   | Ī   |
| 10   | Mr.S.Rameshkumar       | Asst.Prof         | 62 | 3.12 | 60 | 3   | 62 | 3.1 | 1.87 | 0.6  | 0.62 | 1.22  | 3.09   | I   |
| 11   | Dr.P.Uma devi          | Asst.Prof         | 64 | 3.2  | 52 | 2.6 | 70 | 3.5 | 1.92 | 0.52 | 0.7  | 1.22  | - 3.14 | Ť   |
| 12   | Mrs.S.Gokilamani       | Asst.Prof         | 67 | 3.36 | 72 | 3.6 | 72 | 3.6 | 2.02 | 0.72 | 0.72 | 1.44  | 3.46   | 1   |
| 13   | Mr.C.Sivakumar         | Asst.Prof         | 64 | 3.2  | 58 | 2.9 | 64 | 3.2 | 1.92 | 0.72 | 0.64 | 1.22  | 3.14   | E   |
| 14   | Mrs.K.C.Radhamani(LE   | Asst.Prof         | 65 | 3.25 | 54 | 2.7 | 62 | 3.1 | 1.95 | 0.54 | 0.62 | 1.16  | 3.11   | E   |