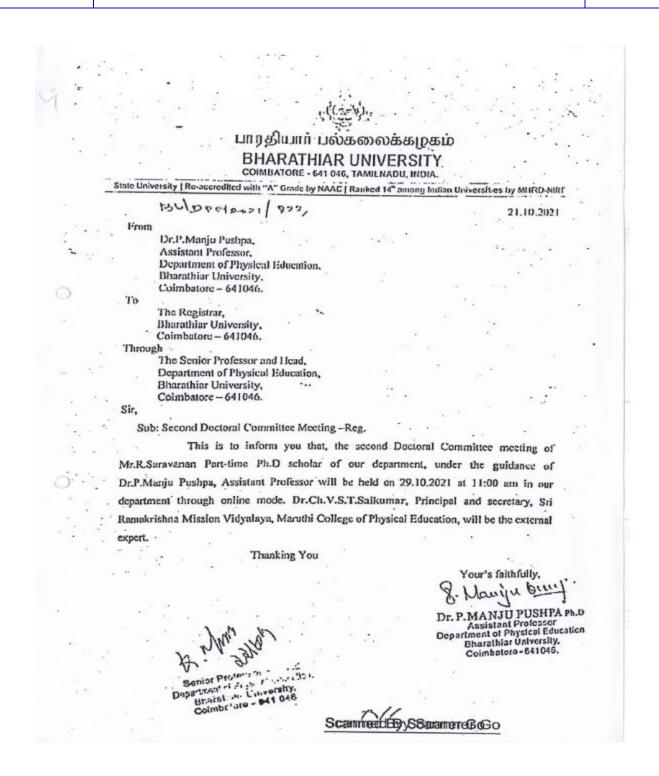

.N.G.P Arts and Science College |  |
| Department of Physical Education       |              |                                   |  |

I would like to your kind notice that I have been submitted as a II Doctoral Committee Meeting to be held at Department of Physical Education, Bharathiar University, and Coimbatore. Kindly permit me to avail on duty leave on (29.10.2021)

Head of the Department

Dean Admin

(Prof. Dr. V. Rajendran)

Principal





NAAC 3<sup>rd</sup> Cycle

(An Autonomous Institution, Affiliated to Bharathiar University, Coimbatore)

Approved by Government of Tamil Nadu and Accredited by NAAC with 'A' Grade (2<sup>nd</sup> Cycle)

Dr. N.G.P. – Kalapatti Road, Coimbatore-641048, Tamil Nadu, India

Web: www.drngpasc.ac.in |Email: info@drngpasc.ac.in | Phone: +91-422-2369100







(An Autonomous Institution, Affiliated to Bharathiar University, Coimbatore)

Approved by Government of Tamil Nadu and Accredited by NAAC with 'A' Grade (2nd Cycle)

Dr. N.G.P. – Kalapatti Road, Coimbatore-641048, Tamil Nadu, India

Web: www.drngpasc.ac.in |Email: info@drngpasc.ac.in | Phone: +91-422-2369100

NAAC 3<sup>rd</sup> Cycle

Criterion VI Metric 6.3.1



#### Dr. N.G.P. ARTS AND SCIENCE COLLEGE

(An Autonomous Institution, Affiliated to Bharathiar University, Coimbatore)
Approved by Government of Tamil Nadu and Accredited by NAAC with 'A' Grade (2nd Cycle)
Dr. N.G.P. - Kalapatti Road, Coimbatore-641048, Tamil Nadu, India
Web: www.drngpasc.ac.in | Email:info@drngpasc.ac.in | Phone: +91-422-2369100

APPROVAL

AY 2021-22

BT

Ref. No: BT/2021-2022/042

From

Dr. Arun P ( T D -