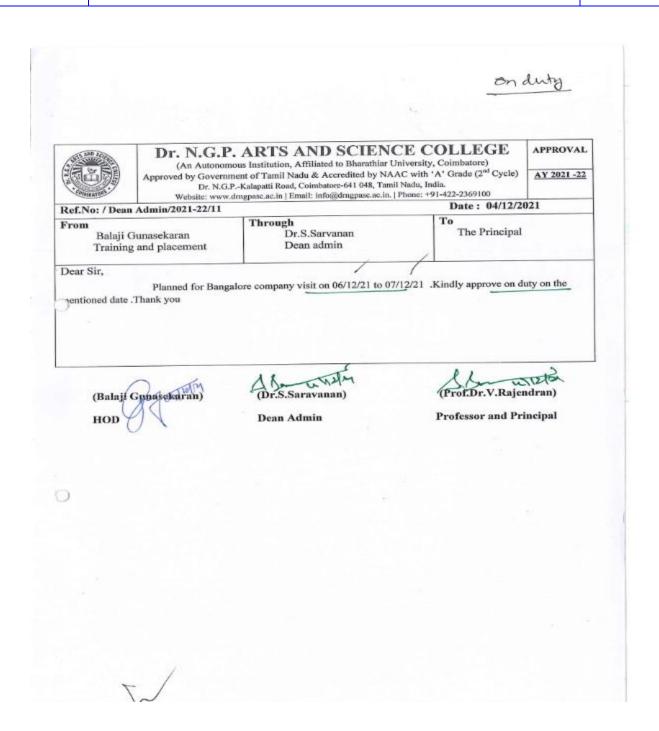

gh (19, 137) Director of Physical Education Department of Physical Education | Dean – Admin     | The Principal<br>Dr.N.G.P Arts and Science College |

I would like to your kind notice that college Volleyball Men team participated in the Bharathiar University Inter zone Volleyball Tournament held at STC Pollachi. Kindly permit me to avail on duty leave on (9th &10th December 2021)

(A. Thanasingh) Head of the Department (Dr. S. Saravanan) Principal i/c





(An Autonomous Institution, Affiliated to Bharathiar University, Coimbatore)

Approved by Government of Tamil Nadu and Accredited by NAAC with 'A' Grade (2<sup>nd</sup> Cycle)

Dr. N.G.P. – Kalapatti Road, Coimbatore-641048, Tamil Nadu, India

Web: www.drngpasc.ac.in |Email: info@drngpasc.ac.in | Phone: +91-422-2369100

NAAC
3rd Cycle





(An Autonomous Institution, Affiliated to Bharathiar University, Coimbatore)

Approved by Government of Tamil Nadu and Accredited by NAAC with 'A' Grade (2nd Cycle)

Dr. N.G.P. – Kalapatti Road, Coimbatore-641048, Tamil Nadu, India

Web: www.drngpasc.ac.in |Email: info@drngpasc.ac.in | Phone: +91-422-2369100

NAAC 3<sup>rd</sup> Cycle

Criterion VI Metric 6.3.1

onduty



#### Dr. N.G.P. ARTS AND SCIENCE COLLEGE

(An Autonomous Institution, Affiliated to Bharathiar University, Coimbatore)
Approved by Government of Tamii Nadu and Accredited by NAAC with 'A' Grade (2nd Cycle)
Dr. N.G.P. - Kalapatti Road, Coimbatore-641048, Tamil Nadu, India
Web: www.drngpasc.ac.in | Email:info@drngpasc.ac.in | Phone: +91-422-2369100

APPROVAL

AY 2021-22

| Ref. No: DR.NGP ASC/DPE/2021-2022/00 | 0022