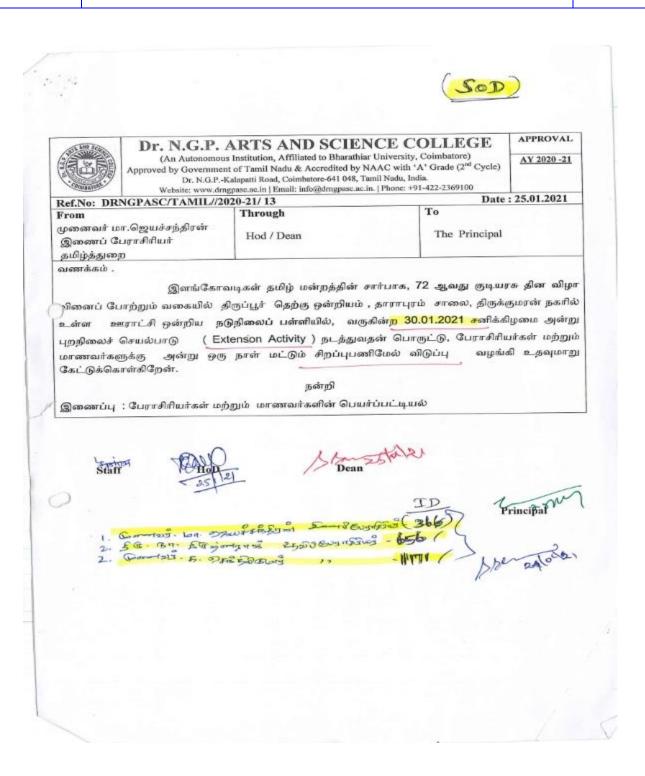

|
| Dr.C.Kandasamy                         | 12.02.2021 & 16.02.2021                            |
| Mrs.V.Sengani                          | 13.02.2021 & 18.02.2021-                           |
| Mr.S.Vinoth Kumar                      | 17.02.2021 &19.02.2021                             |
|                                        | Mrs.V.Sengani                                      |

HoDoles 200

Department of Commerce Finance

Dean Tela

Principal 111





(An Autonomous Institution, Affiliated to Bharathiar University, Coimbatore)

Approved by Government of Tamil Nadu and Accredited by NAAC with 'A' Grade (2<sup>nd</sup> Cycle)

Dr. N.G.P. – Kalapatti Road, Coimbatore-641048, Tamil Nadu, India

Web: www.drngpasc.ac.in |Email: info@drngpasc.ac.in | Phone: +91-422-2369100

NAAC
3rd Cycle





NAAC 3<sup>rd</sup> Cycle

(An Autonomous Institution, Affiliated to Bharathiar University, Coimbatore)

Approved by Government of Tamil Nadu and Accredited by NAAC with 'A' Grade (2<sup>nd</sup> Cycle)

Dr. N.G.P. – Kalapatti Road, Coimbatore-641048, Tamil Nadu, India

Web: www.drngpasc.ac.in |Email: info@drngpasc.ac.in | Phone: +91-422-2369100

Criterion VI Metric 6.3.1

Dr. N.G.P. ARTS AND SCIENCE COLLEGE (An Autonomous Institution, Affiliated to Bharathiar University, Coimbatore) Approved by Government of Tamil Nadu & Accredited by NAAC with 'A' Grade (2nd Cycle) APPROVAL Dr. N.G.P.-Kalapatti Road, Coimbatore-641 048, Tamil Nadu, India. Website: www.dmgpasc.ac.in | Email: info@dmgpasc.ac.in. | Phone: +91-422-2369100 AY 2020 -21 Date: 15.04.2021 Ref. No: DRNGPASC/FIN/2020-21/037 Thr