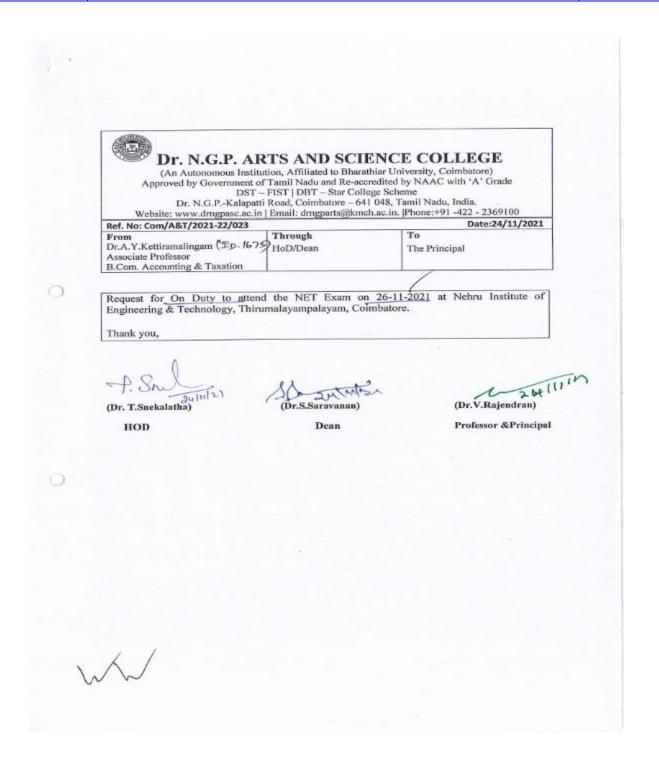

|  |  |  |





**Criterion VI Metric 6.3.1** 

**NAAC** 

3rd Cycle

(An Autonomous Institution, Affiliated to Bharathiar University, Coimbatore) Approved by Government of Tamil Nadu and Accredited by NAAC with 'A' Grade (2<sup>nd</sup> Cycle) Dr. N.G.P. - Kalapatti Road, Coimbatore-641048, Tamil Nadu, India Web: www.drngpasc.ac.in | Email: info@drngpasc.ac.in | Phone: +91-422-2369100





**E**)

(An Autonomous Institution, Affiliated to Bharathiar University, Coimbatore)

Approved by Government of Tamil Nadu and Accredited by NAAC with 'A' Grade (2nd Cycle)

Dr. N.G.P. – Kalapatti Road, Coimbatore-641048, Tamil Nadu, India

Web: www.drngpasc.ac.in |Email: info@drngpasc.ac.in | Phone: +91-422-2369100

Criterion VI Metric 6.3.1

**NAAC** 

3<sup>rd</sup> Cycle

| Roll Number: