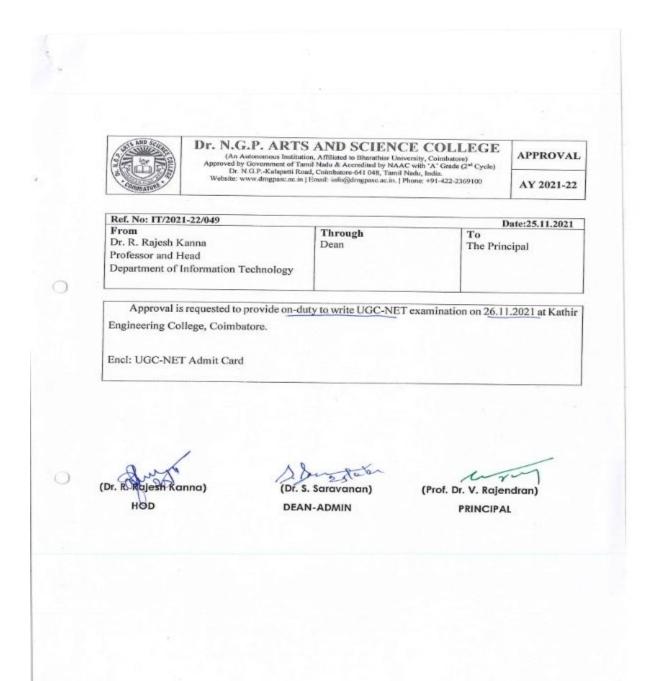

|                                                                                                                                                                                                                          |                                                     | Can distanta Sacratura (Terratura                                | be signed on the day of the Essenination in |





(An Autonomous Institution, Affiliated to Bharathiar University, Coimbatore)

Approved by Government of Tamil Nadu and Accredited by NAAC with 'A' Grade (2<sup>nd</sup> Cycle)

Dr. N.G.P. – Kalapatti Road, Coimbatore-641048, Tamil Nadu, India

Web: www.drngpasc.ac.in |Email: info@drngpasc.ac.in | Phone: +91-422-2369100

NAAC 3<sup>rd</sup> Cycle





NAAC
3rd Cycle

(An Autonomous Institution, Affiliated to Bharathiar University, Coimbatore)

Approved by Government of Tamil Nadu and Accredited by NAAC with 'A' Grade (2nd Cycle)

Dr. N.G.P. – Kalapatti Road, Coimbatore-641048, Tamil Nadu, India

Web: www.drngpasc.ac.in |Email: info@drngpasc.ac.in | Phone: +91-422-2369100

| Roll Number: