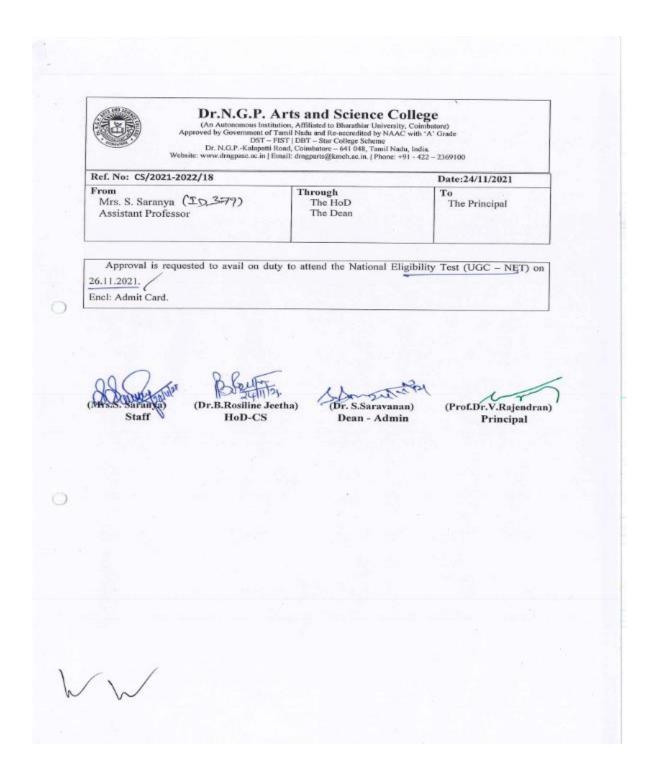

y of exam and instructions mentioned in the Admit

#### **During Examination**





(An Autonomous Institution, Affiliated to Bharathiar University, Coimbatore)

Approved by Government of Tamil Nadu and Accredited by NAAC with 'A' Grade (2nd Cycle)

Dr. N.G.P. – Kalapatti Road, Coimbatore-641048, Tamil Nadu, India

Web: www.drngpasc.ac.in |Email: info@drngpasc.ac.in | Phone: +91-422-2369100

NAAC 3<sup>rd</sup> Cycle





**Criterion VI Metric 6.3.1** 

**NAAC** 

3rd Cycle

(An Autonomous Institution, Affiliated to Bharathiar University, Coimbatore) Approved by Government of Tamil Nadu and Accredited by NAAC with 'A' Grade (2<sup>nd</sup> Cycle) Dr. N.G.P. - Kalapatti Road, Coimbatore-641048, Tamil Nadu, India Web: www.drngpasc.ac.in | Email: info@drngpasc.ac.in | Phone: +91-422-2369100





**Criterion VI Metric 6.3.1** 

**NAAC** 

3rd Cvcle

(An Autonomous Institution, Affiliated to Bharathiar University, Coimbatore) Approved by Government of Tamil Nadu and Accredited by NAAC with 'A' Grade (2nd Cycle) Dr. N.G.P. - Kalapatti Road, Coimbatore-641048, Tamil Nadu, India Web: www.drngpasc.ac.in | Email: info@drngpasc.ac.in | Phone: +91-422-2369100







3rd Cycle

**NAAC** 

**Criterion VI Metric 6.3.1** 

(An Autonomous Institution, Affiliated to Bharathiar University, Coimbatore) Approved by Government of Tamil Nadu and Accredited by NAAC with 'A' Grade (2<sup>nd</sup> Cycle) Dr. N.G.P. - Kalapatti Road, Coimbatore-641048, Tamil Nadu, India  $Web: www.drngpasc.ac.in \mid Email: info@drngpasc.ac.in \mid Phone: +91-422-2369100$ 





NAAC 3<sup>rd</sup> Cycle

(An Autonomo