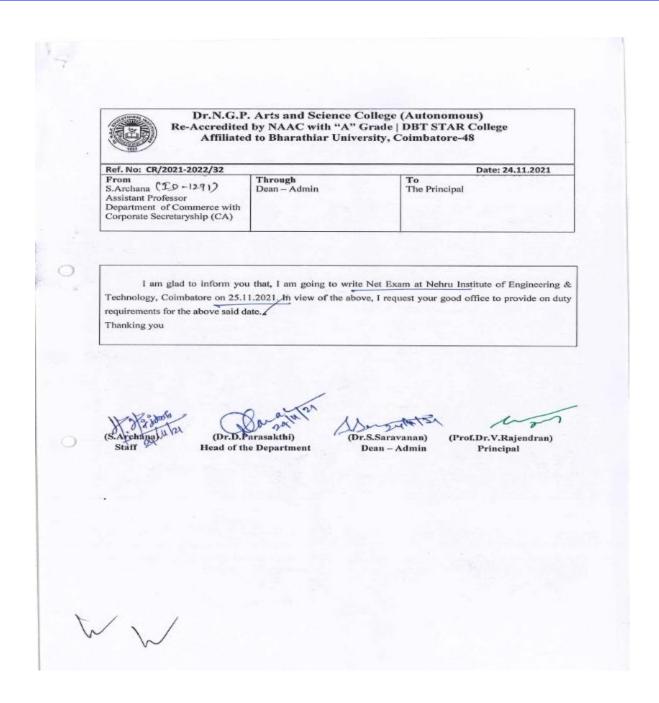

nfo@drngpasc.ac.in | Phone: +91-422-2369100

Criterion VI Metric 6.3.1

**NAAC** 

3rd Cycle





NAAC 3<sup>rd</sup> Cycle

(An Autonomous Institution, Affiliated to Bharathiar University, Coimbatore)

Approved by Government of Tamil Nadu and Accredited by NAAC with 'A' Grade (2nd Cycle)

Dr. N.G.P. – Kalapatti Road, Coimbatore-641048, Tamil Nadu, India

Web: www.drngpasc.ac.in |Email: info@drngpasc.ac.in | Phone: +91-422-2369100





(An Autonomous Institution, Affiliated to Bharathiar University, Coimbatore)

Approved by Government of Tamil Nadu and Accredited by NAAC with 'A' Grade (2nd Cycle)

Dr. N.G.P. – Kalapatti Road, Coimbatore-641048, Tamil Nadu, India

Web: www.drngpasc.ac.in |Email: info@drngpasc.ac.in | Phone: +91-422-2369100

Criterion VI Metric 6.3.1

**NAAC** 

3rd Cycle





atore)
de (2<sup>nd</sup> Cycle)

Criterion VI Metric 6.3.1

**NAAC** 

3<sup>rd</sup> Cycle

(An Autonomous Institution, Affiliated to Bharathiar University, Coimbatore)

Approved by Government of Tamil Nadu and Accredited by NAAC with 'A' Grade (2<sup>nd</sup> Cycle)

Dr. N.G.P. – Kalapatti Road, Coimbatore-641048, Tamil Nadu, India

Web: www.drngpasc.ac.in |Email: info@drngpasc.ac.in | Phone: +91-422-2369100

|