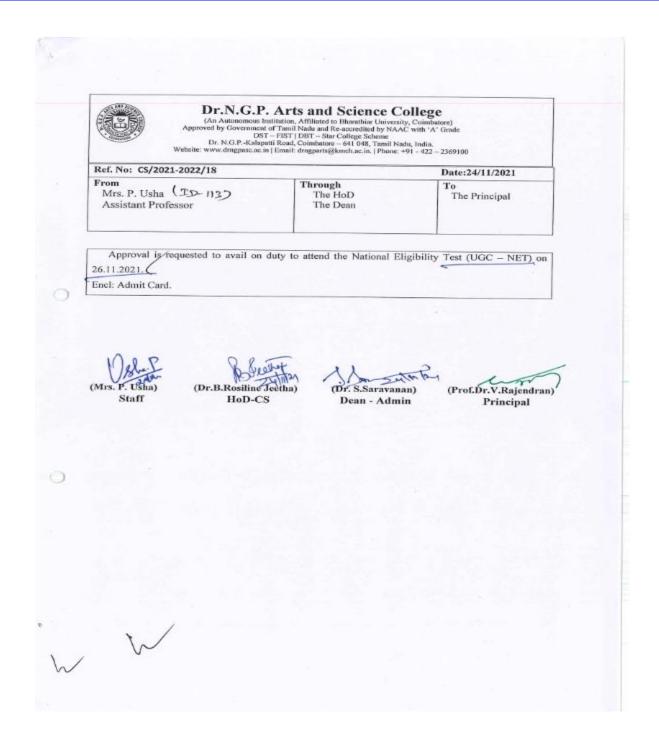

o@drngpasc.ac.in | Phone: +91-422-2369100





**Criterion VI Metric 6.3.1** 

**NAAC** 

3rd Cvcle

(An Autonomous Institution, Affiliated to Bharathiar University, Coimbatore) Approved by Government of Tamil Nadu and Accredited by NAAC with 'A' Grade (2nd Cycle) Dr. N.G.P. - Kalapatti Road, Coimbatore-641048, Tamil Nadu, India Web: www.drngpasc.ac.in | Email: info@drngpasc.ac.in | Phone: +91-422-2369100







3rd Cycle

**NAAC** 

**Criterion VI Metric 6.3.1** 

(An Autonomous Institution, Affiliated to Bharathiar University, Coimbatore) Approved by Government of Tamil Nadu and Accredited by NAAC with 'A' Grade (2<sup>nd</sup> Cycle) Dr. N.G.P. - Kalapatti Road, Coimbatore-641048, Tamil Nadu, India  $Web: www.drngpasc.ac.in \mid Email: info@drngpasc.ac.in \mid Phone: +91-422-2369100$ 





NAAC 3<sup>rd</sup> Cycle

(An Autonomous Institution, Affiliated to Bharathiar University, Coimbatore)

Approved by Government of Tamil Nadu and Accredited by NAAC with 'A' Grade (2nd Cycle)

Dr. N.G.P. – Kalapatti Road, Coimbatore-641048, Tamil Nadu, India

Web: www.drngpasc.ac.in |Email: info@drngpasc.ac.in | Phone: +91-422-2369100

| GO Government of India