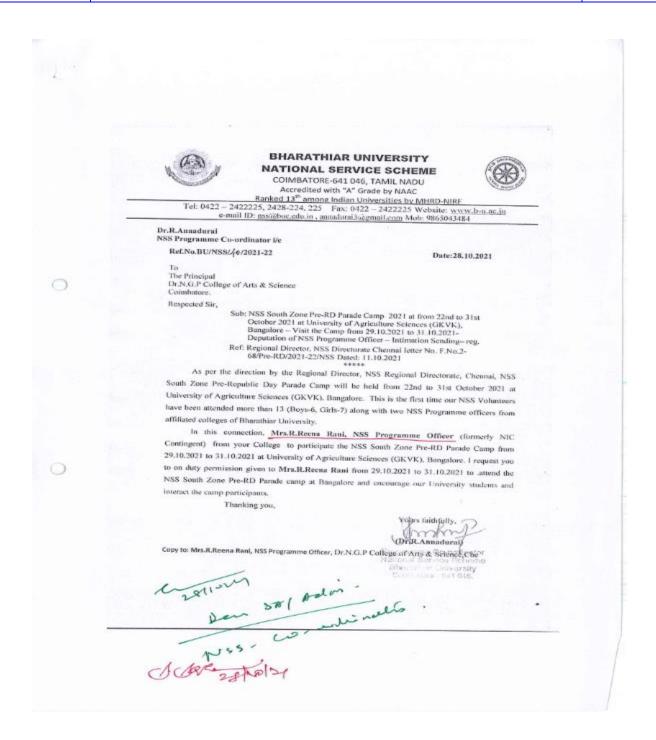

+91-422-2369100  GPASC/MA/21-22/2.2  Through Dean Principal |

Approval is requested to avail On Duty to participate in the NSS south zone Pre-Republic Day Parade 2021 at university of Agriculture Science (GKVK) Bangalore as a contingent from 29.10.2021 to 31.10.2021. Kindly consider and do the needful.

Encl: University communication.

(R.Reena Rani) Staff

( Dr.R Sowrirajan ) HOD (Dr.S.Saravanan)
Dean – SA

( Prof.Dr.V. Rajendran)
Principal



Web: www.drngpasc.ac.in | Email: info@drngpasc.ac.in | Phone: +91-422-2369100

(An Autonomous Institution, Affiliated to Bharathiar University, Coimbatore)

Approved by Government of Tamil Nadu and Accredited by NAAC with 'A' Grade (2<sup>nd</sup> Cycle)

Dr. N.G.P. – Kalapatti Road, Coimbatore-641048, Tamil Nadu, India

NAAC 3<sup>rd</sup> Cycle





3rd Cycle

(An Autonomous Institution, Affiliated to Bharathiar University, Coimbatore) Approved by Government of Tamil Nadu and Accredited by NAAC with 'A' Grade (2<sup>nd</sup> Cycle) Dr. N.G.P. - Kalapatti Road, Coimbatore-641048, Tamil Nadu, India Web: www.drngpasc.ac.in | Email: info@drngpasc.ac.in | Phone: +91-422-2369100

**Criterion VI Metric 6.3.1** 

**NAAC** 



APPROVAL

Dr. N.G.P. ARTS AND SCIENCE COLLEGE

(An Autonomous Institution, Affiliated to Bharathiar University, Coimbatore)

Approved by Government of Tamii Nadu & Accredited by NAAC with 'A' Grade (2<sup>nd</sup> Cycle)

Dr. N.G.P.-Kalapatti Road, Coimbatore-641 048, Tamii Nadu, India. Website: www.drngpasc.ac.in | Email: info@drngpasc.ac.in. | Phone: +91-422-2369100

AY 2021-22

Ref. No: PY/2021-22/053

Dr. N.Priya