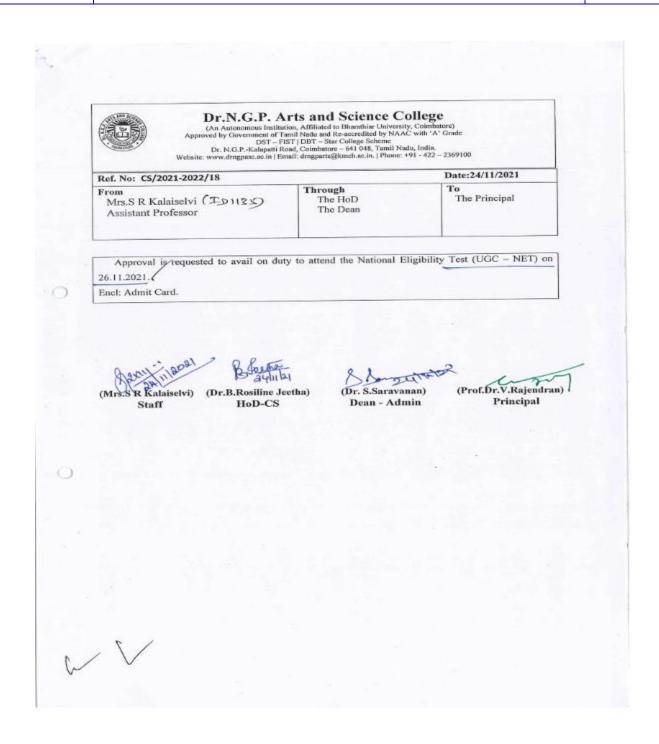

mperature (using Thermo Guguide you to your lab after contact-free frisking and document verification. If the body temperature i would be required to take the exam in a separate room. Candidates are required to strictly adhere to
- Please observe that no-one will be denied permission to appear in the examination unless he/ she v Government (Central/State) applicable on the day of exam and instructions mentioned in the Admit

#### **During Examination**





(An Autonomous Institution, Affiliated to Bharathiar University, Coimbatore)

Approved by Government of Tamil Nadu and Accredited by NAAC with 'A' Grade (2nd Cycle)

Dr. N.G.P. – Kalapatti Road, Coimbatore-641048, Tamil Nadu, India

Web: www.drngpasc.ac.in |Email: info@drngpasc.ac.in | Phone: +91-422-2369100

NAAC 3<sup>rd</sup> Cycle





**Criterion VI Metric 6.3.1** 

**NAAC** 

3rd Cycle

(An Autonomous Institution, Affiliated to Bharathiar University, Coimbatore) Approved by Government of Tamil Nadu and Accredited by NAAC with 'A' Grade (2<sup>nd</sup> Cycle) Dr. N.G.P. - Kalapatti Road, Coimbatore-641048, Tamil Nadu, India Web: www.drngpasc.ac.in | Email: info@drngpasc.ac.in | Phone: +91-422-2369100





**Criterion VI Metric 6.3.1** 

**NAAC** 

3rd Cvcle

(An Autonomous Institution, Affiliated to Bharathiar University, Coimbatore) Approved by Government of Tamil Nadu and Accredited by NAAC with 'A' Grade (2nd Cycle) Dr. N.G.P. - Kalapatti Road, Coimbatore-641048, Tamil Nadu, India Web: www.drngpasc.ac.in | Email: info@drngpasc.ac.in | Phone: +91-422-2369100







3rd Cycle

**NAAC** 

**Criterion VI Metric 6.3.1