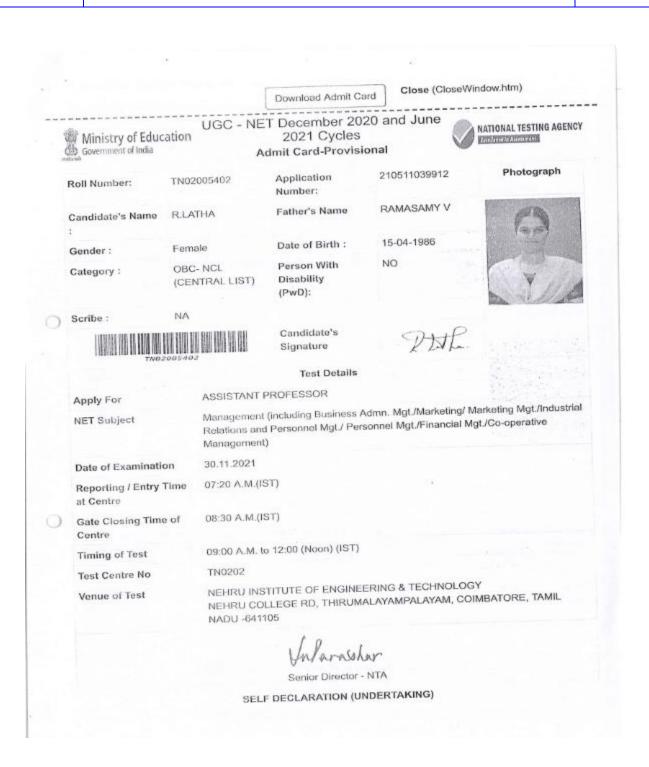

| Dean-Admin               | Principal                    |                  |



NAAC 3<sup>rd</sup> Cycle

(An Autonomous Institution, Affiliated to Bharathiar University, Coimbatore)

Approved by Government of Tamil Nadu and Accredited by NAAC with 'A' Grade (2nd Cycle)

Dr. N.G.P. – Kalapatti Road, Coimbatore-641048, Tamil Nadu, India

Web: www.drngpasc.ac.in |Email: info@drngpasc.ac.in | Phone: +91-422-2369100





NAAC 3rd Cvcle

(An Autonomous Institution, Affiliated to Bharathiar University, Coimbatore) Approved by Government of Tamil Nadu and Accredited by NAAC with 'A' Grade (2<sup>nd</sup> Cycle) Dr. N.G.P. - Kalapatti Road, Coimbatore-641048, Tamil Nadu, India Web: www.drngpasc.ac.in | Email: info@drngpasc.ac.in | Phone: +91-422-2369100

- No candidate shall be permitted to leave the Examination Room/ Hall before the end of the
- 4). On completion of the examination, please wait for instructions from Invigilator and do not get up from your seat until advised. The candidates will be permitted to move out, one at a time
- 5). All candidates are required to download and read carefully, the Instructions and Advisory for COVID-19 given with the Admit Card and strictly adhere to them.
- 6). This