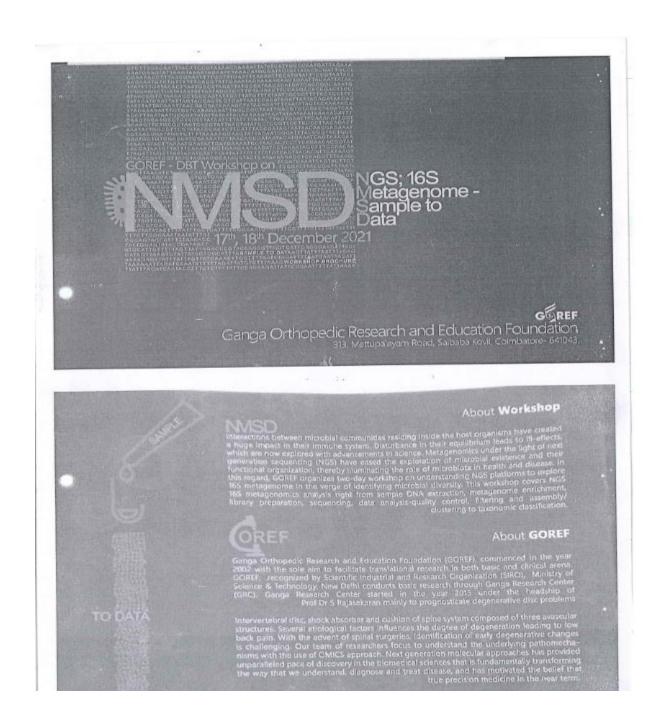

in
To
The Principal

Approval is requested to attend the DBT sponsored workshop on "NGS; 16S Meta genome - Sample to Data" at Ganga Orthopedic Research and Educational Foundation, Coimbatore from 17.12.2021 to 18.12.2021. Kindly consider my absence as on duty for the above mentioned days. Kindly do the needful.

Encl: Copy of the Broucher.

Dr. N. Villand

Dr. J. Rengaramanujam HOD Dr. S. Saravanan Dean Admin Dr. S. Saravanan Principal i/c







(An Autonomous Institution, Affiliated to Bharathiar University, Coimbatore)

Approved by Government of Tamil Nadu and Accredited by NAAC with 'A' Grade (2<sup>nd</sup> Cycle)

Dr. N.G.P. – Kalapatti Road, Coimbatore-641048, Tamil Nadu, India

Web: www.drngpasc.ac.in |Email: info@drngpasc.ac.in | Phone: +91-422-2369100

NAAC 3<sup>rd</sup> Cycle







NAAC 3<sup>rd</sup> Cycle

(An Autonomous Institution, Affiliated to Bharathiar University, Coimbatore)

Approved by Government of Tamil Nadu and Accredited by NAAC with 'A' Grade (2nd Cycle)

Dr. N.G.P. – Kalapatti Road, Coimbatore-641048, Tamil Nadu, India

Web: www.drngpasc.ac.in | Email: info@drngpasc.ac.in | Phone: +91-422-2369100







(An Autonomous Institution, Affiliated to Bharathiar University, Coimbatore)

Approved by Government of Tamil Nadu and Accredited by NAAC with 'A' Grade (2<sup>nd</sup> Cycle)

Dr. N.G.P. – Kalapatti Road, Coimbatore-641048, Tamil Nadu, India

Web: www.drngpasc.ac.in |Email: info@drngpasc.ac.in | Phone: +91-422-2369100

NAAC 3<sup>rd</sup> Cycle

Criterion VI Metric 6.3.1

on duty



#### Dr. N.G.P. ARTS AND SCIENCE COLLEGE

(An Autonomous Insti