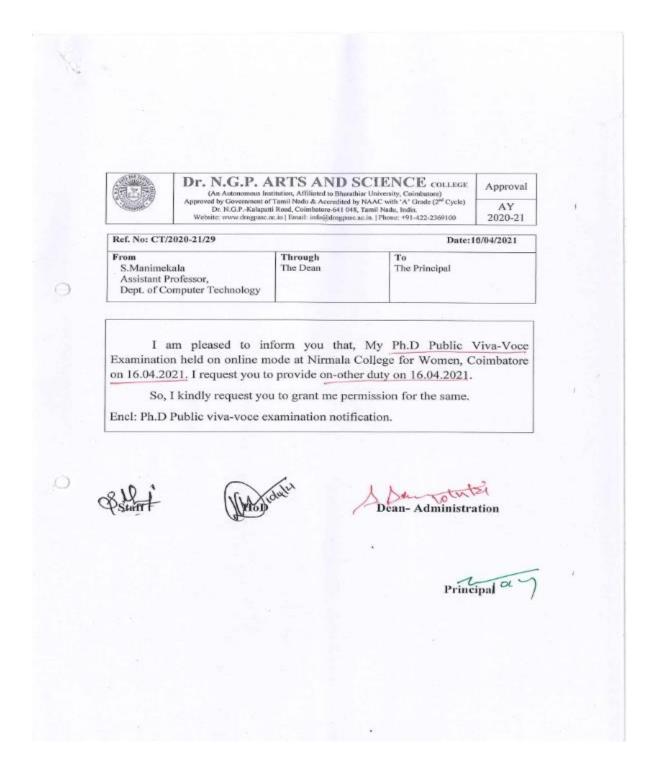

Nadu, India. Website: www.dmgpasc.ac.in | Email: info@dmgpasc.ac.in. | Phone: +91-422-2369100 AY 2020 -21 Date: 15.04.2021 Ref. No: DRNGPASC/FIN/2020-21/037 Through From Dr.P.B.Banudevi The Principal Dean-Administration Professor and Head Department of Commerce Finance I request you to approve one day On - Duty for attending BoS meeting as subject expert at Vellalar College for Women on 16.04,2021. Encl: Appointment Order.(PTO) Dean Principal



NAAC
3<sup>rd</sup> Cycle

(An Autonomous Institution, Affiliated to Bharathiar University, Coimbatore)

Approved by Government of Tamil Nadu and Accredited by NAAC with 'A' Grade (2<sup>nd</sup> Cycle)

Dr. N.G.P. – Kalapatti Road, Coimbatore-641048, Tamil Nadu, India

Web: www.drngpasc.ac.in |Email: info@drngpasc.ac.in | Phone: +91-422-2369100





(An Autonomous Institution, Affiliated to Bharathiar University, Coimbatore)

Approved by Government of Tamil Nadu and Accredited by NAAC with 'A' Grade (2<sup>nd</sup> Cycle)

Dr. N.G.P. – Kalapatti Road, Coimbatore-641048, Tamil Nadu, India

Web: www.drngpasc.ac.in |Email: info@drngpasc.ac.in | Phone: +91-422-2369100

NAAC 3<sup>rd</sup> Cycle

Criterion VI Metric 6.3.1



NIRMALA COLLEGE FOR WOMEN (Autonomous)
(Accredited with 'A' grade by NAAC in the 3<sup>rd</sup> Cycle with CGPA 3.62)
(BBT -STAR, DST - FIST)
RED FIELDS, COIMBATORE - 641018
PG & RESEARCH DEPARTMENT OF MATHEMATICS

Dr. Mary U
Associate Professor and Head
PG & Research Department of Mathematics
Nirmala College for Women
Coimbatore-641 018

Ph.D. PUBLIC VIVA-VOCE EXAMINATION NOTIFICATION

Date: 08.04.2021

Ref. No.: