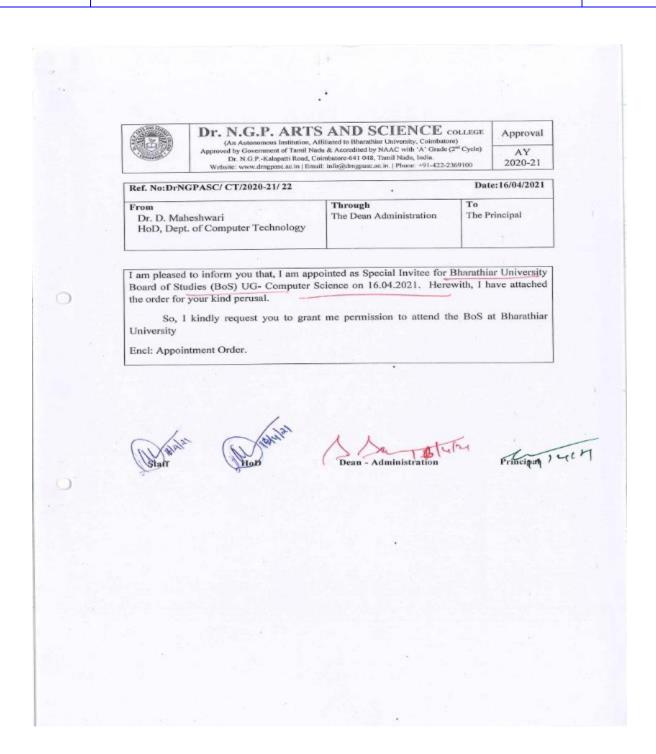

o conduct the doctoral committee immediately and send your report in the format available in the University Website under the head "RESEARCH" as early as possible. Further it is informed that the eligible TA/DA is also sanctioned to the external expert (V.C. Nominee) for the above said meeting and the expenditure may be met under the Doctoral Committee Fee paid by the concerned candidate.

COMPUTER GENERATED STATEMENT NO SIGNATURE NEEDED

REGISTRAR i/c





NAAC 3<sup>rd</sup> Cycle

(An Autonomous Institution, Affiliated to Bharathiar University, Coimbatore)

Approved by Government of Tamil Nadu and Accredited by NAAC with 'A' Grade (2nd Cycle)

Dr. N.G.P. – Kalapatti Road, Coimbatore-641048, Tamil Nadu, India

Web: www.drngpasc.ac.in |Email: info@drngpasc.ac.in | Phone: +91-422-2369100





(An Autonomous Institution, Affiliated to Bharathiar University, Coimbatore)

Approved by Government of Tamil Nadu and Accredited by NAAC with 'A' Grade (2<sup>nd</sup> Cycle)

Dr. N.G.P. – Kalapatti Road, Coimbatore-641048, Tamil Nadu, India

Web: www.drngpasc.ac.in |Email: info@drngpasc.ac.in | Phone: +91-422-2369100

NAAC 3<sup>rd</sup> Cycle

Criterion VI Metric 6.3.1



Maheshwari D <maheshwari@drngpasc.ac.in>

# Agenda - UG Computer Science BOS meeting - 16-04-2021 at 10.30 AM - Reg.

SELVARAJAN KRISHNASAMY <ks\_btc@yahoo.in>
To: "asivabalan@yahoo.com" <a href="tamilselvisnmv@gmail.com" <a href="tamilselvisnmv@gmail.com" <a href="tamilselvisnmv@gmail.com" <a href="tamilselvisnmv@gmail.com" <a href="tamilselvisnmv@gmail.com" <p>"tamilselvisnmv@gmail.com" <a href="tamilselvisnmv@gm