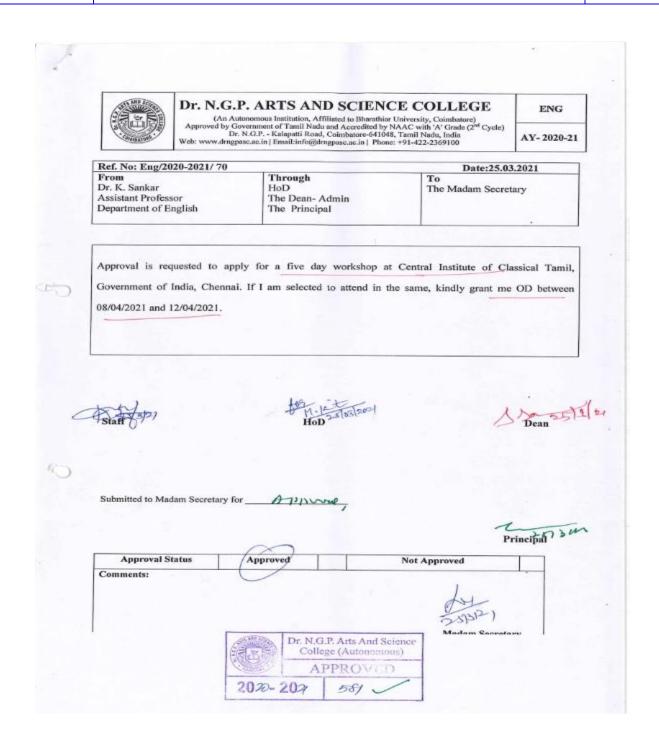

(An Autonomous Institution, Affiliated to Bharathiar University, Coimbatore)

Approved by Government of Tamil Nadu and Accredited by NAAC with 'A' Grade (2nd Cycle)

Dr. N.G.P. – Kalapatti Road, Coimbatore-641048, Tamil Nadu, India

Web: www.drngpasc.ac.in |Email: info@drngpasc.ac.in | Phone: +91-422-2369100

NAAC 3<sup>rd</sup> Cycle

Criterion VI Metric 6.3.1