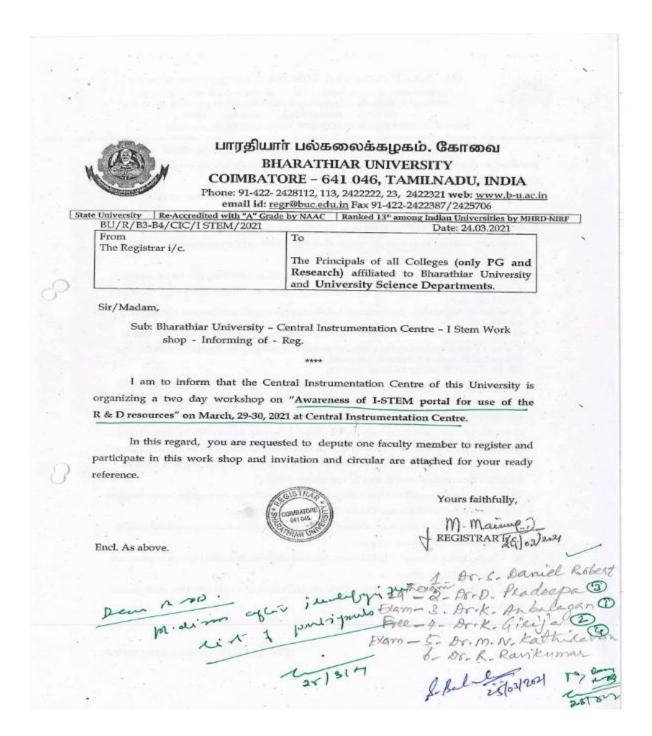

rumentation Centre, Bharathlar University, Coimbatore - 641046 Selection Intimation and Confirmation Notification Registration Includes (File, Notepad, I-Stem Guidelines, Pen, Refreshments, Lunch, Participation Certificate) No accommodation will be provided to any participants Email address \* girija.k@drngpasc.ac.in https://mail.google.com/mailu/07ik=d97b6445bd&view=pt&search=ali&permthid=thread-Pk3A1095347599563395452&simpl=msg-Pk3A16953475995... 1/3





NAAC 3<sup>rd</sup> Cycle

(An Autonomous Institution, Affiliated to Bharathiar University, Coimbatore)

Approved by Government of Tamil Nadu and Accredited by NAAC with 'A' Grade (2nd Cycle)

Dr. N.G.P. – Kalapatti Road, Coimbatore-641048, Tamil Nadu, India

Web: www.drngpasc.ac.in |Email: info@drngpasc.ac.in | Phone: +91-422-2369100





(An Autonomous Institution, Affiliated to Bharathiar University, Coimbatore) Approved by Government of Tamil Nadu and Accredited by NAAC with 'A' Grade (2nd Cycle) Dr. N.G.P. - Kalapatti Road, Coimbatore-641048, Tamil Nadu, India Web: www.drngpasc.ac.in | Email: info@drngpasc.ac.in | Phone: +91-422-2369100

**NAAC** 3rd Cycle

Criterion VI **Metric 6.3.1** 

## CIRCULAR (For Colleges)

DST-PURSE (Phase-II) supported Workshop on "Awareness of I-STEM Portal for Use of the R&D Resources" will be organized at Central Instrumentation Centre, Bharathiar University, Coimbatore- 641046, on 29.03.2021 to 30.03.2021.

One of the mandate of funding agencies (DST, UGC, CSIR etc.) is to map all the major research facilities that exists in the respective institutes in the I-STEM portal for more visi