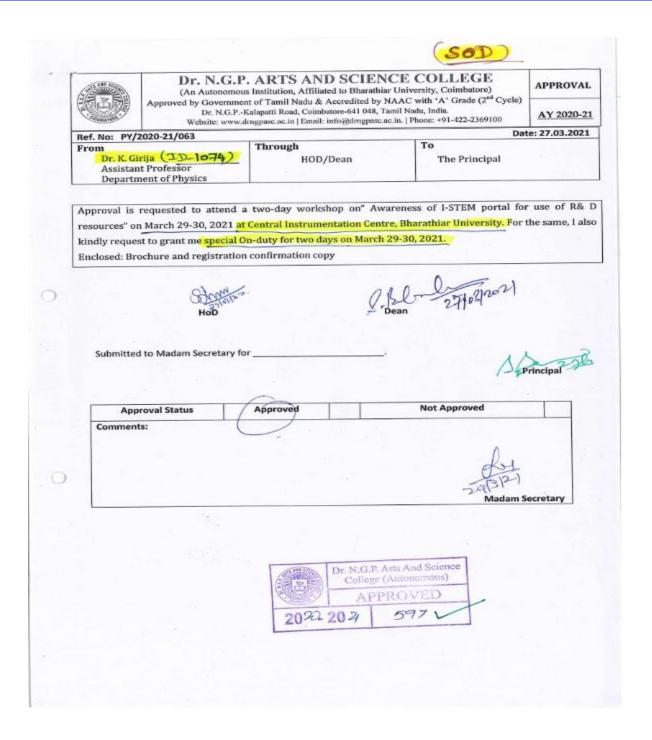

for the appointment of faculties in the case of new courses in the affiliated
- 4. To prescribe the eligibility for admission of students in the various courses in Computer Science.
- To prepare list of question paper setters and model question paper for each course in accordance with OBE.
- To prepare panel of experts for the selection committee for appointments of faculties in University departments and Constituent Colleges.





-

(An Autonomous Institution, Affiliated to Bharathiar University, Coimbatore)

Approved by Government of Tamil Nadu and Accredited by NAAC with 'A' Grade (2nd Cycle)

Dr. N.G.P. – Kalapatti Road, Coimbatore-641048, Tamil Nadu, India

Web: www.drngpasc.ac.in |Email: info@drngpasc.ac.in | Phone: +91-422-2369100

Criterion VI Metric 6.3.1

**NAAC** 

3rd Cycle







3<sup>rd</sup> Cycle

(An Autonomous Institution, Affiliated to Bharathiar University, Coimbatore)

Approved by Government of Tamil Nadu and Accredited by NAAC with 'A' Grade (2nd Cycle)

Dr. N.G.P. – Kalapatti Road, Coimbatore-641048, Tamil Nadu, India

Web: www.drngpasc.ac.in |Email: info@drngpasc.ac.in | Phone: +91-422-2369100

Criterion VI Metric 6.3.1

**NAAC** 

Dr. N.G.P. Arts and Science College Mail - DST-PURSE (Phase-II) supported Workshop on Awareness of ISTEM Portal for Use of the R... 3/27/2021 Dr. Girija K Physics <girija.k@drngpasc.ac.in> DST-PURSE (Phase-II) supported Workshop on Awareness of ISTEM Portal for Use of the R&D Resources - Selection & Confirmation Form Sat, Mar 27, 2021 at 7:14 AM Google Forms <forms-receipts-noreply@google.com> To: girija.k@drngpasc.ac.i