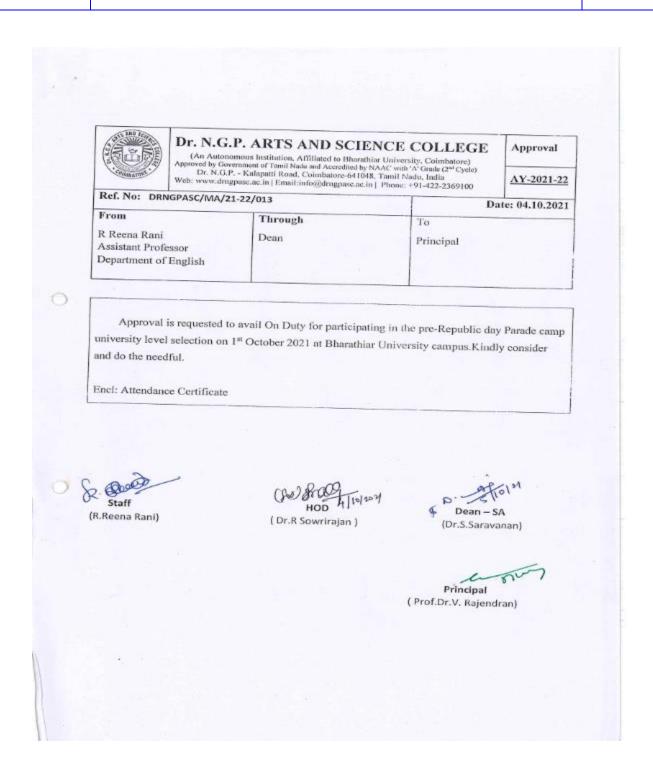

ur cooperation in this issue. Venue: C Block - PG Lab PSG College of Arts & Science Time : 10.00 am Dr.P.Nithya Dr.F.Hinnya Associate Professor & Head Department of B.Voc(Networking and Mobile Application) PSG College of Arts & Science Coimbatore-641 014. Mobile:+91-994-447-3870, +91-824-867-8152 DC member form.pdf 223K https://mail.google.com/mail/u/07ik=68702ab07b&view=pt&search=all&perm@ild=thread-Pb3A1713153921444715928&simpl=msg-f%3A1713153... 1/1





NAAC 3<sup>rd</sup> Cycle

(An Autonomous Institution, Affiliated to Bharathiar University, Coimbatore)

Approved by Government of Tamil Nadu and Accredited by NAAC with 'A' Grade (2nd Cycle)

Dr. N.G.P. – Kalapatti Road, Coimbatore-641048, Tamil Nadu, India

Web: www.drngpasc.ac.in |Email: info@drngpasc.ac.in | Phone: +91-422-2369100





(An Autonomous Institution, Affiliated to Bharathiar University, Coimbatore)

Approved by Government of Tamil Nadu and Accredited by NAAC with 'A' Grade (2nd Cycle)

Dr. N.G.P. – Kalapatti Road, Coimbatore-641048, Tamil Nadu, India

Web: www.drngpasc.ac.in |Email: info@drngpasc.ac.in | Phone: +91-422-2369100

NAAC 3<sup>rd</sup> Cycle

Criterion VI Metric 6.3.1



#### Dr. N.G.P. ARTS AND SCIENCE COLLEGE

(An Autonomous Institution, Affiliated to Bharathiar University, Coimbatore)
Approved by Government of Tamil Nadu & Accredited by NAAC with 'A' Grade (2<sup>nd</sup> Cycle)
Dr. N.G.P.-Kalapatti Road, Coimbatore-641 048, Tamil Nadu, India.
Website: www.drngpasc.ac.in | Email: info@drngpasc.ac.in. | Phone: +91-422-2369100

APPROVAL

AY 2021-22

| Ref. No: NGP/IB/2021-22/11