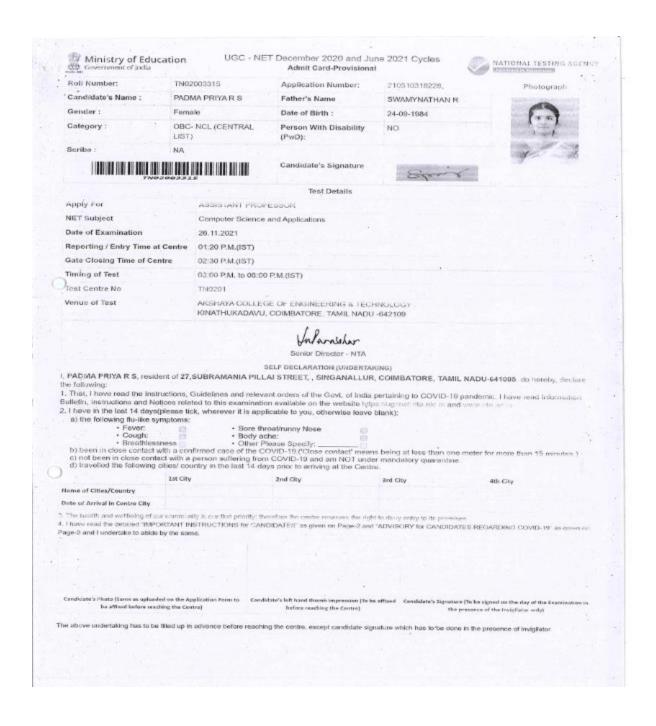

Mrs.R.S.Padma Priya, (ID-134)

Through Dean - Administration Date: 26.11.2021

Dept. of Computer Technology

Approval is requested to permit me to appear for UGC NET examination on 26-11-2021 held at Akshaya College of

The Principal

Engineering and Technology, Kinathukadavu, Coimbatore. I request you to kindly provide on duty for the same.

R.S.Padma Priya

Staff

Dean - Administration

Prof. Dr. V.Rajendran Principal





E \_\_\_

(An Autonomous Institution, Affiliated to Bharathiar University, Coimbatore)

Approved by Government of Tamil Nadu and Accredited by NAAC with 'A' Grade (2nd Cycle)

Dr. N.G.P. – Kalapatti Road, Coimbatore-641048, Tamil Nadu, India

Web: www.drngpasc.ac.in |Email: info@drngpasc.ac.in | Phone: +91-422-2369100

Criterion VI Metric 6.3.1

**NAAC** 

3rd Cvcle







**Criterion VI Metric 6.3.1** 

**NAAC** 

3rd Cycle

(An Autonomous Institution, Affiliated to Bharathiar University, Coimbatore) Approved by Government of Tamil Nadu and Accredited by NAAC with 'A' Grade (2<sup>nd</sup> Cycle) Dr. N.G.P. - Kalapatti Road, Coimbatore-641048, Tamil Nadu, India Web: www.drngpasc.ac.in | Email: info@drngpasc.ac.in | Phone: +91-422-2369100





NAAC 3<sup>rd</sup> Cycle

(An Autonomous Institution, Affiliated to Bharathiar University, Coimbatore)

Approved by Government of Tamil Nadu and Accredited by NAAC with 'A' Grade (2nd Cycle)

Dr. N.G.P. – Kalapatti Road, Coimbatore-641048, Tamil Nadu, India

Web: www.drngpasc.ac.in |Email: info@drngpasc.ac.in | Phone: +91-422-2369100

| S . | Roll Number: