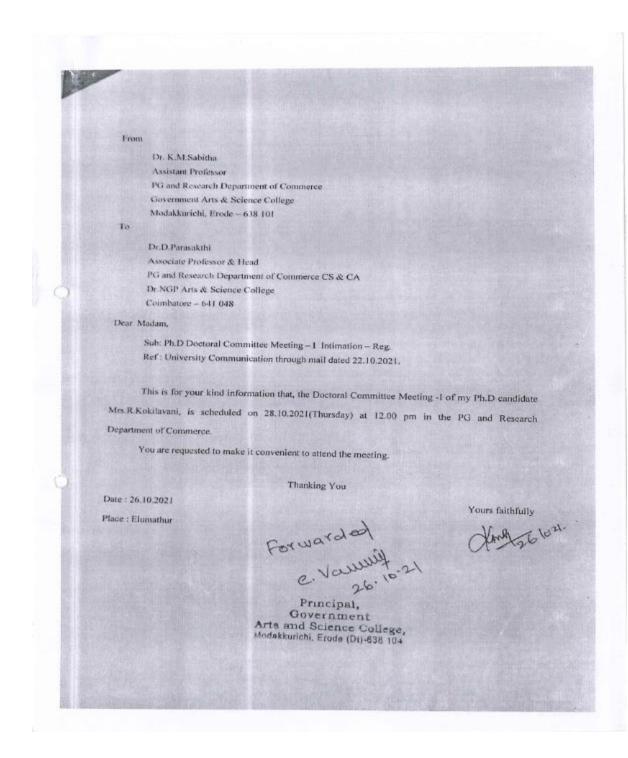

Corporate Secretary ship with CA Through

Dean - Admin

o The Principal

Dr. NGP Arts and Science College

I would like to bring to your kind notice that I have been appointed as a <u>Doctoral Committee Member for the</u> andidate of Government Arts and Science College Modakurichi, Erode. Kindly permit me to avail leave on the same day (21/10 20 21)

(Dr.D.Parasakthi) Head of the Department (Dr.S.Saravanan) Dean – Admin

(Prof.Dr.V.Rajendran) Principal





NAAC 3<sup>rd</sup> Cycle

(An Autonomous Institution, Affiliated to Bharathiar University, Coimbatore)

Approved by Government of Tamil Nadu and Accredited by NAAC with 'A' Grade (2nd Cycle)

Dr. N.G.P. – Kalapatti Road, Coimbatore-641048, Tamil Nadu, India

Web: www.drngpasc.ac.in |Email: info@drngpasc.ac.in | Phone: +91-422-2369100





(An Autonomous Institution, Affiliated to Bharathiar University, Coimbatore)

Approved by Government of Tamil Nadu and Accredited by NAAC with 'A' Grade (2<sup>nd</sup> Cycle)

Dr. N.G.P. – Kalapatti Road, Coimbatore-641048, Tamil Nadu, India

Web: www.drngpasc.ac.in |Email: info@drngpasc.ac.in | Phone: +91-422-2369100

NAAC 3<sup>rd</sup> Cycle





(An Autonomous Institution, Affiliated to Bharathiar University, Coimbatore) Approved by Government of Tamil Nadu and Accredited by NAAC with 'A' Grade ( $2^{nd}$  Cycle) Dr. N.G.P. - Kalapatti Road, Coimbatore-641048, Tamil Nadu, India Web: www.drngpasc.ac.in | Email: info@drngpasc.ac.in | Phone: +91-422-2369100

**NAAC** 3rd Cycle

**Criterion VI Metric 6.3.1** 

10/27/21, 12:29 PM

Image (110).jpg



#### BHARATHIAR UNIVERSITY NATIONAL