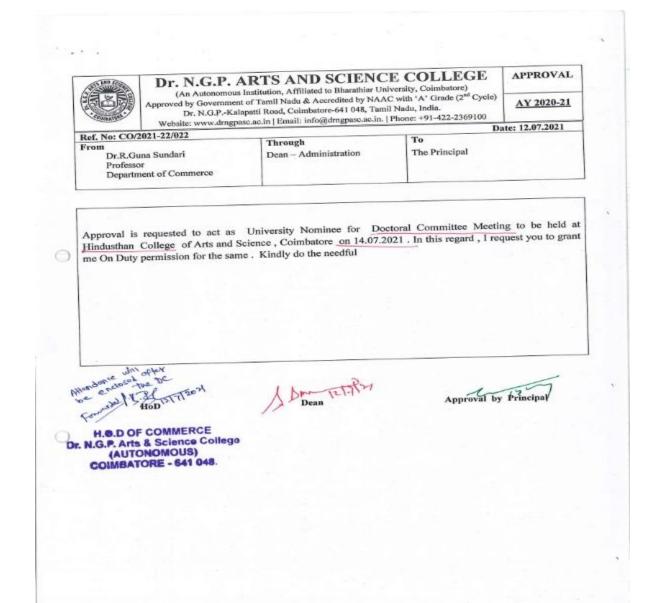

. N.G.P. – Kalapatti Road, Coimbatore-641048, Tamil Nadu, India

NAAC 3<sup>rd</sup> Cycle





(An Autonomous Institution, Affiliated to Bharathiar University, Coimbatore)

Approved by Government of Tamil Nadu and Accredited by NAAC with 'A' Grade (2<sup>nd</sup> Cycle)

Dr. N.G.P. – Kalapatti Road, Coimbatore-641048, Tamil Nadu, India

Web: www.drngpasc.ac.in |Email: info@drngpasc.ac.in | Phone: +91-422-2369100

NAAC 3<sup>rd</sup> Cycle







(An Autonomous Institution, Affiliated to Bharathiar University, Coimbatore)

Approved by Government of Tamil Nadu and Accredited by NAAC with 'A' Grade (2<sup>nd</sup> Cycle)

Dr. N.G.P. – Kalapatti Road, Coimbatore-641048, Tamil Nadu, India

Web: www.drngpasc.ac.in |Email: info@drngpasc.ac.in | Phone: +91-422-2369100

NAAC 3<sup>rd</sup> Cycle





·**E** 

(An Autonomous Institution, Affiliated to Bharathiar University, Coimbatore)

Approved by Government of Tamil Nadu and Accredited by NAAC with 'A' Grade (2nd Cycle)

Dr. N.G.P. – Kalapatti Road, Coimbatore-641048, Tamil Nadu, India

Web: www.drngpasc.ac.in |Email: info@drngpasc.ac.in | Phone: +91-422-2369100

Criterion VI Metric 6.3.1

**NAAC** 

3rd Cycle

7/13/2021

Dr. N.G.P. Arts and Science College Mail - External Expert for Doctoral Committee meeting -reg.



Dr.R.Guna Sundari AP <gunasundari@drngpasc.ac.in>

#### External Expert for Doctoral Committee meeting -reg.

1 message

DR.MAHALAKSHMI.M COMMERCE-CA <mahalakshmi.m@hicas.ac,in> To: gunasundari@dmgpasc.ac.in

Mon, Jul 12, 2021 at 9:08 PM

Dear Madam,

With regard to the Doctoral Committee meeting communication recei