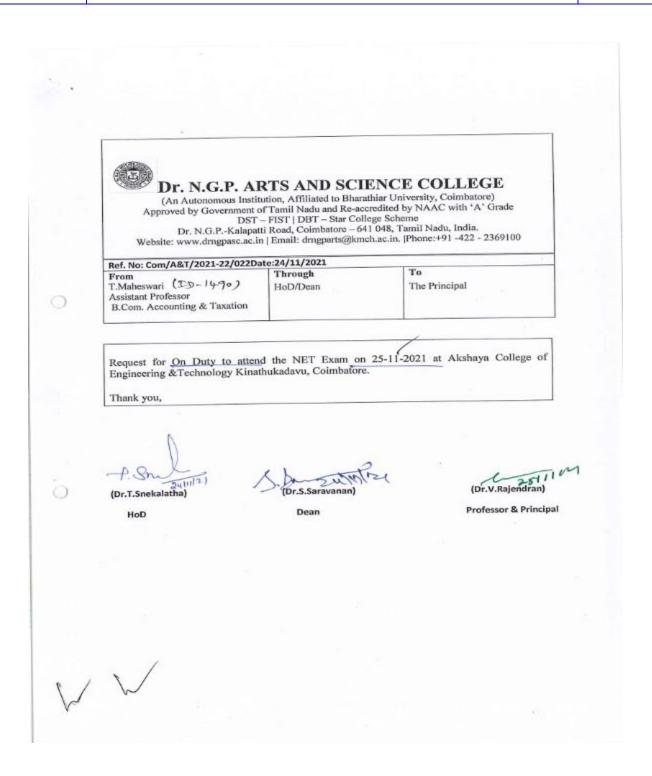

R, COIL  pertaining to COVID-19 per//ugenet.nte.nic.in and blank):  ms being at less than one for mandatory quarantine fre.  3rd City  shift to deny only to its premis d "ADVISORY for CANDIDA  the affixed Candidate's Signatur  the | pandemic, I have read information www.nfa.ac.in  meter for more than 15 minutes.)  4th City  es. TES REGARDING COVID-19" as given- tes (to be signed on the day of the Exemination presence of the insignificance) |





(An Autonomous Institution, Affiliated to Bharathiar University, Coimbatore)

Approved by Government of Tamil Nadu and Accredited by NAAC with 'A' Grade (2<sup>nd</sup> Cycle)

Dr. N.G.P. – Kalapatti Road, Coimbatore-641048, Tamil Nadu, India

Web: www.drngpasc.ac.in |Email: info@drngpasc.ac.in | Phone: +91-422-2369100

NAAC 3<sup>rd</sup> Cycle





NAAC 3<sup>rd</sup> Cycle

(An Autonomous Institution, Affiliated to Bharathiar University, Coimbatore)

Approved by Government of Tamil Nadu and Accredited by NAAC with 'A' Grade (2nd Cycle)

Dr. N.G.P. – Kalapatti Road, Coimbatore-641048, Tamil Nadu, India

Web: www.drngpasc.ac.in |Email: info@drngpasc.ac.in | Phone: +91-422-2369100

| N02002125 AHESWARI.T Innale BC- NCL (CENTRAL ST) A                   | Application Number: Father's Name Date of Birth: Person With Disability (PwD):