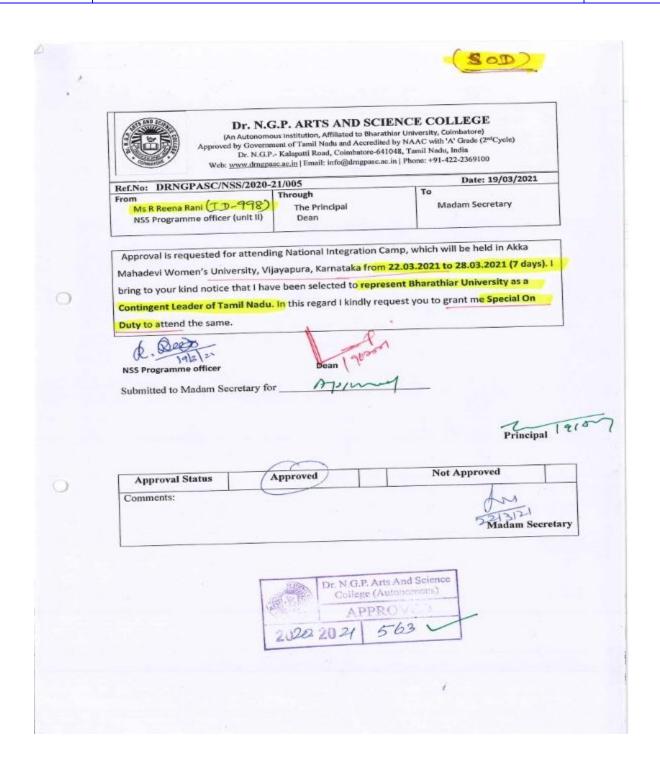

imbatore-641048, Tamil Nadu, India

Web: www.drngpasc.ac.in |Email: info@drngpasc.ac.in | Phone: +91-422-2369100





(An Autonomous Institution, Affiliated to Bharathiar University, Coimbatore)

Approved by Government of Tamil Nadu and Accredited by NAAC with 'A' Grade (2nd Cycle)

Dr. N.G.P. – Kalapatti Road, Coimbatore-641048, Tamil Nadu, India

Web: www.drngpasc.ac.in |Email: info@drngpasc.ac.in | Phone: +91-422-2369100

NAAC 3<sup>rd</sup> Cycle







NAAC 3<sup>rd</sup> Cycle

(An Autonomous Institution, Affiliated to Bharathiar University, Coimbatore)

Approved by Government of Tamil Nadu and Accredited by NAAC with 'A' Grade (2nd Cycle)

Dr. N.G.P. – Kalapatti Road, Coimbatore-641048, Tamil Nadu, India

Web: www.drngpasc.ac.in |Email: info@drngpasc.ac.in | Phone: +91-422-2369100





(An Autonomous Institution, Affiliated to Bharathiar University, Coimbatore) Approved by Government of Tamil Nadu and Accredited by NAAC with 'A' Grade (2nd Cycle) Dr. N.G.P. - Kalapatti Road, Coimbatore-641048, Tamil Nadu, India Web: www.drngpasc.ac.in | Email: info@drngpasc.ac.in | Phone: +91-422-2369100

**NAAC** 3rd Cycle

Criterion VI **Metric 6.3.1** 



### BHARATHIAR UNIVERSITY NATIONAL SERVICE SCHEME

COIMBATORE-641 046, TAMIL NADU Accredited with "A" Grade by NAAC

Tel: 0422 - 2422225, 2428-224, 225 Fax: 0422 - 2422225 Website: www.b-u.ac.in

e-mail ID: pss@buc.edu.in , annadurai3@gmail.com Mob: 9865043484

Dr.R.Annadurai

NSS Programme Co-ordinator i/c Ref.No.BU/NSS/

/2020-21

Date: 17.03.2021

The Principal

(List enclosed)

Respected Sir.

Sub: NSS - Ek Bharat Shreshtha B